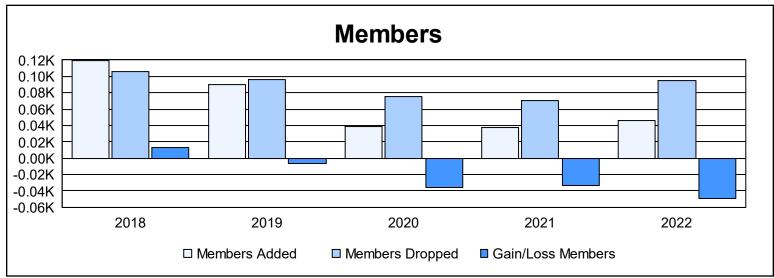

District 7 O As of June 2022 Cumulative

| Year      | New<br>Clubs | Dropped<br>Clubs | Gain/<br>Loss<br>Clubs | New<br>Members | Charter<br>Members | Reinstate<br>Members | Transfer<br>Members | Total<br>Member<br>Added | Total<br>Members<br>Dropped | Gain/<br>Loss<br>Members |
|-----------|--------------|------------------|------------------------|----------------|--------------------|----------------------|---------------------|--------------------------|-----------------------------|--------------------------|
| 2017-2018 | 1            | 0                | 1                      | 84             | 23                 | 9                    | 3                   | 119                      | 106                         | 13                       |
| 2018-2019 | 0            | 1                | -1                     | 84             | 0                  | 4                    | 2                   | 90                       | 96                          | -6                       |
| 2019-2020 | 0            | 1                | -1                     | 35             | 1                  | 0                    | 3                   | 39                       | 75                          | -36                      |
| 2020-2021 | 0            | 0                | 0                      | 29             | 2                  | 6                    | 1                   | 38                       | 71                          | -33                      |
| 2021-2022 | 0            | 2                | -2                     | 44             | 0                  | 0                    | 2                   | 46                       | 95                          | -49                      |
| Average   | 0            | 1                | -1                     | 55             | 5                  | 4                    | 2                   | 66                       | 89                          | -22                      |