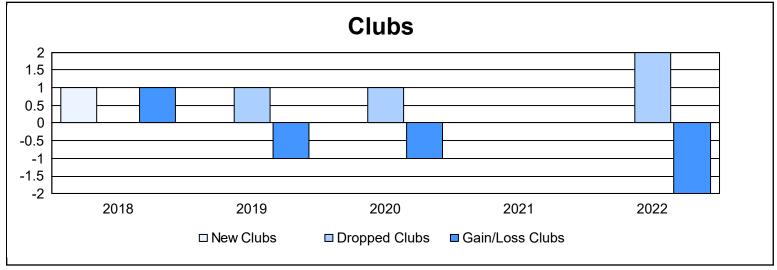

District 7 O As of June 2022 Cumulative

| Year      | New<br>Clubs | Dropped<br>Clubs | Gain/<br>Loss<br>Clubs | New<br>Members | Charter<br>Members | Reinstate<br>Members | Transfer<br>Members | Total<br>Member<br>Added | Total<br>Members<br>Dropped | Gain/<br>Loss<br>Members |
|-----------|--------------|------------------|------------------------|----------------|--------------------|----------------------|---------------------|--------------------------|-----------------------------|--------------------------|
| 2017-2018 | 1            | 0                | 1                      | 84             | 23                 | 9                    | 3                   | 119                      | 106                         | 13                       |
| 2018-2019 | 0            | 1                | -1                     | 84             | 0                  | 4                    | 2                   | 90                       | 96                          | -6                       |
| 2019-2020 | 0            | 1                | -1                     | 35             | 1                  | 0                    | 3                   | 39                       | 75                          | -36                      |
| 2020-2021 | 0            | 0                | 0                      | 29             | 2                  | 6                    | 1                   | 38                       | 71                          | -33                      |
| 2021-2022 | 0            | 2                | -2                     | 44             | 0                  | 0                    | 2                   | 46                       | 95                          | -49                      |
| Average   | 0            | 1                | -1                     | 55             | 5                  | 4                    | 2                   | 66                       | 89                          | -22                      |